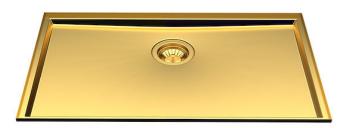

### **Sink Phantom Base Gold**

Recommended for 20mm thickness

Kitchen Sinks

Code: 5557 249

#### **DETAILS**

| Gold                                                                                                     |
|----------------------------------------------------------------------------------------------------------|
| PVD                                                                                                      |
| AISI 304 stainless steel                                                                                 |
| Foster brushed                                                                                           |
| 756x446 mm for 20 mm thick sheets                                                                        |
| Drain, Foster overflow and universal corrugated pipe (for installing different overflows), Boxed packing |
| View technical data sheet                                                                                |
| 710 x 400 mm                                                                                             |
| 1 bowl                                                                                                   |
|                                                                                                          |