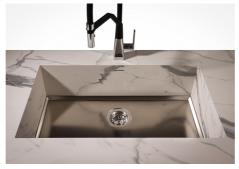

#### **DETAILS**

| Gold                                                                                                     |
|----------------------------------------------------------------------------------------------------------|
| PVD                                                                                                      |
| AISI 304 stainless steel                                                                                 |
| Foster brushed                                                                                           |
| 756x446 mm for 20 mm thick sheets                                                                        |
| Drain, Foster overflow and universal corrugated pipe (for installing different overflows), Boxed packing |
| View technical data sheet                                                                                |
| 710 x 400 mm                                                                                             |
| 1 bowl                                                                                                   |
|                                                                                                          |

| Waste fitting                   | 3,5" drain                                                                                                                                                                                                                                                                                                                                   |
|---------------------------------|----------------------------------------------------------------------------------------------------------------------------------------------------------------------------------------------------------------------------------------------------------------------------------------------------------------------------------------------|
| FEATURES                        |                                                                                                                                                                                                                                                                                                                                              |
| Gold                            | The Gold finish is obtained by treating the steel with a physical process called PVD (Physical Vacuum Deposition) which deposits particles of noble metals on the surface. The result is a unique and refined aesthetic effect, and an improvement in the mechanical properties of the steel that is more resistant to shocks and scratches. |
| PHANTOM BASE - 20 mm            | The Phantom BASE sink's bottoms are specifically engineered to be coupled with sinks made out of slabs. The perimetric trough makes for a simple and perfect installation. This version of Phantom BASE is meant for slabs of 20mm thickness.                                                                                                |
| PHANTOM BASE WITHOUT<br>WELDING | The steel bottom Phantom BASE solves the problem of water draining of slab sinks, because the slope built into the moulded bottom ensures perfect draining. The radius and sloped profile of Phantom BASE guarantee great practicality and hygiene in everyday cleaning.                                                                     |
| High thickness                  | Imm thick steel. A significant thickness, which guarantees the maximum sturdiness and durability.                                                                                                                                                                                                                                            |
| Small radius                    | Bowls with squared shapes with a modern design and an increased capacity, for a minimal aesthetics connected with an extreme practicity.                                                                                                                                                                                                     |