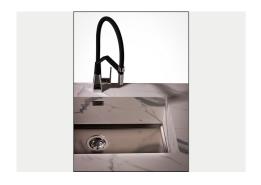

### **Sink Phantom Base Gold**

Recommended for 20mm thickness

Kitchen Sinks

Code: 5557 249

#### **DETAILS**

| Gold                                                                                                     |
|----------------------------------------------------------------------------------------------------------|
| PVD                                                                                                      |
| AISI 304 stainless steel                                                                                 |
| Foster brushed                                                                                           |
| 756x446 mm for 20 mm thick sheets                                                                        |
| Drain, Foster overflow and universal corrugated pipe (for installing different overflows), Boxed packing |
| View technical data sheet                                                                                |
| 710 x 400 mm                                                                                             |
| 1 bowl                                                                                                   |
|                                                                                                          |