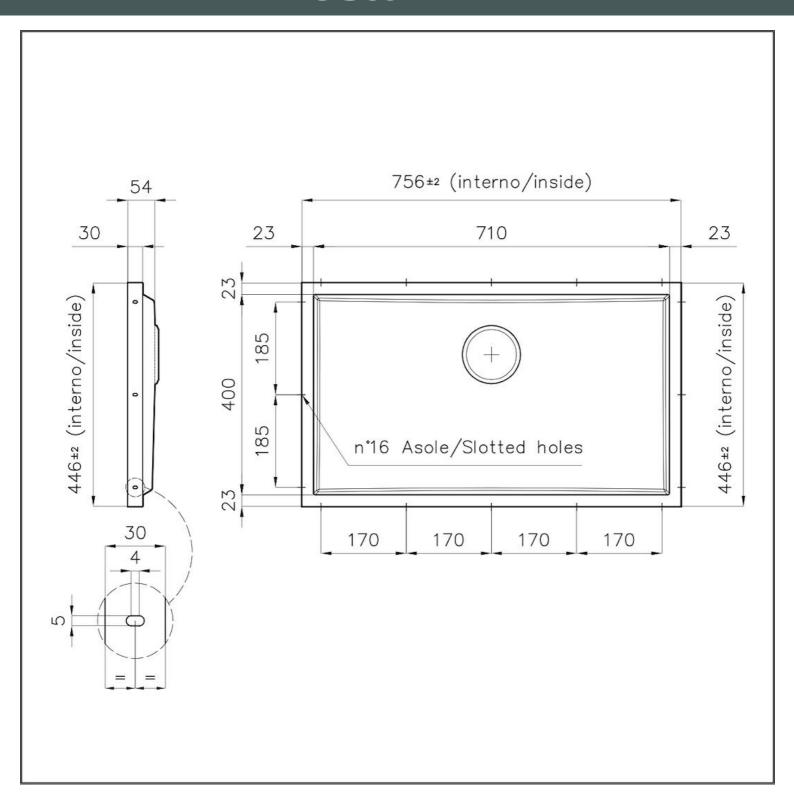

#### **DETAILS**

| Gold                                                                                                     |
|----------------------------------------------------------------------------------------------------------|
| PVD                                                                                                      |
| AISI 304 stainless steel                                                                                 |
| Foster brushed                                                                                           |
| 756x446 mm for 20 mm thick sheets                                                                        |
| Drain, Foster overflow and universal corrugated pipe (for installing different overflows), Boxed packing |
| View technical data sheet                                                                                |
| 710 x 400 mm                                                                                             |
| 1 bowl                                                                                                   |
|                                                                                                          |

| Waste fitting                   | 3,5" drain                                                                                                                                                                                                                                                                                                                                   |
|---------------------------------|----------------------------------------------------------------------------------------------------------------------------------------------------------------------------------------------------------------------------------------------------------------------------------------------------------------------------------------------|
| FEATURES                        |                                                                                                                                                                                                                                                                                                                                              |
| Gold                            | The Gold finish is obtained by treating the steel with a physical process called PVD (Physical Vacuum Deposition) which deposits particles of noble metals on the surface. The result is a unique and refined aesthetic effect, and an improvement in the mechanical properties of the steel that is more resistant to shocks and scratches. |
| PHANTOM BASE - 20 mm            | The Phantom BASE sink's bottoms are specifically engineered to be coupled with sinks made out of slabs. The perimetric trough makes for a simple and perfect installation. This version of Phantom BASE is meant for slabs of 20mm thickness.                                                                                                |
| PHANTOM BASE WITHOUT<br>WELDING | The steel bottom Phantom BASE solves the problem of water draining of slab sinks, because the slope built into the moulded bottom ensures perfect draining. The radius and sloped profile of Phantom BASE guarantee great practicality and hygiene in everyday cleaning.                                                                     |
| High thickness                  | Imm thick steel. A significant thickness, which guarantees the maximum sturdiness and durability.                                                                                                                                                                                                                                            |
| Small radius                    | Bowls with squared shapes with a modern design and an increased capacity, for a minimal aesthetics connected with an extreme practicity.                                                                                                                                                                                                     |